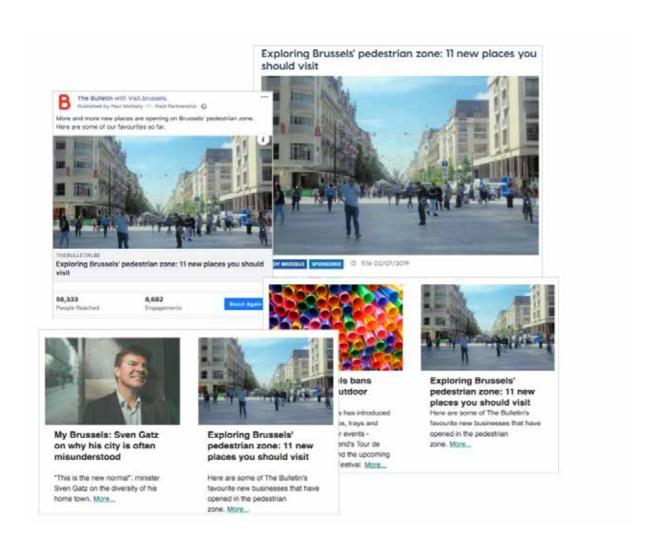

# **EXPLORING BRUSSELS' PEDESTRIAN ZONE**11 NEW PLACES YOU SHOULD VISIT

#### **WEBSITE ARTICLE**

9,468 Unique pageviews7,528 Mobile1,368 Desktop

**0:03:26** Time spent on page 0:03:11 Mobile 0:04:09 Desktop

#### **SOCIAL MEDIA**

56,333 People Reached8,682 Engagements7,974 Link clicks7,96% CTR