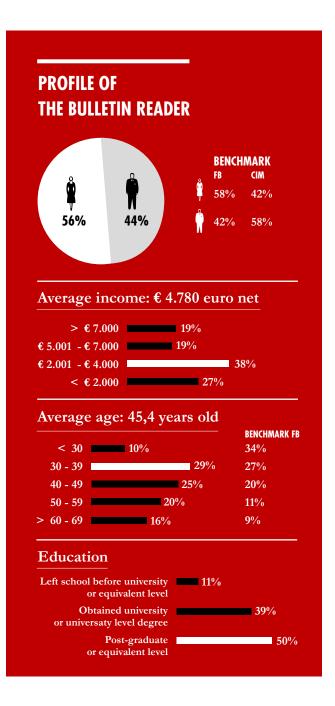

#### DID YOU KNOW...

- 59% of expats stay more than 7 years in Belgium
- 45% owns a home which costs on average € 475.000
- That the average income is € 4.780 net